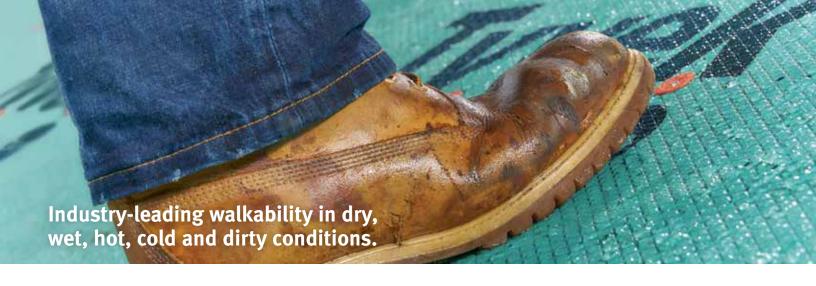

A portfolio of engineered synthetic roofing underlayments with industry-leading walkability from DuPont, the trusted name in total building envelope solutions. Ideal for slopes 2:12 or higher under a variety of roofing materials in repair, re-roofing and new construction.

**Easy to chalk**Accepts and holds chalk marks for more visible lines and a better finished product.

**Wrinkle-free**Lays flat and stays flat for a more uniform shingled surface.

**Protects the roof**Preserves the roof deck during installation and provides an effective secondary moisture barrier.