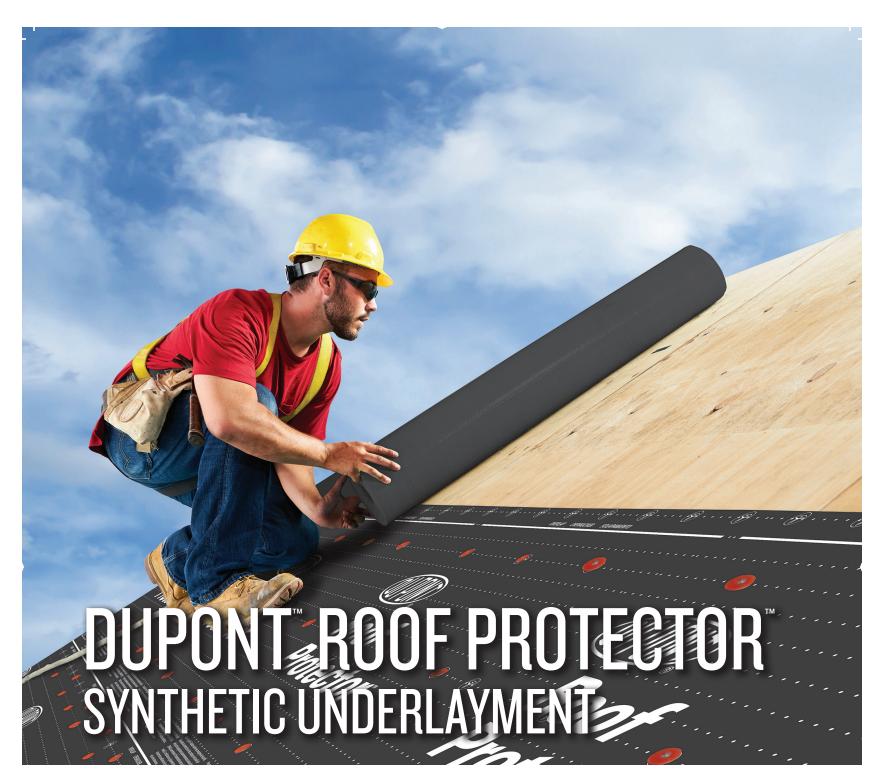

## TRUSTED QUALITY AND DURABILITY

A product you can rely on from DuPont, a leader in science-based building envelope materials.

DuPont™ Roof Protector™ is an engineered synthetic roofing underlayment with a high strength to weight ratio. Brought to you by DuPont, the trusted name in total building envelope solutions. DuPont™ Roof Protector™ is ideal for steep slope roofing applications under asphalt shingles or metal cladding.