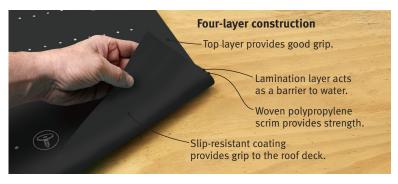

## TRUSTED QUALITY AND DURABILITY

A product you can rely on from DuPont, a leader in science-based building envelope materials.

DuPont™ Roof Protector™ is an engineered synthetic roofing underlayment with a high strength to weight ratio. Brought to you by DuPont, the trusted name in total building envelope solutions. DuPont™ Roof Protector™ is ideal for steep slope roofing applications under asphalt shingles or metal cladding.